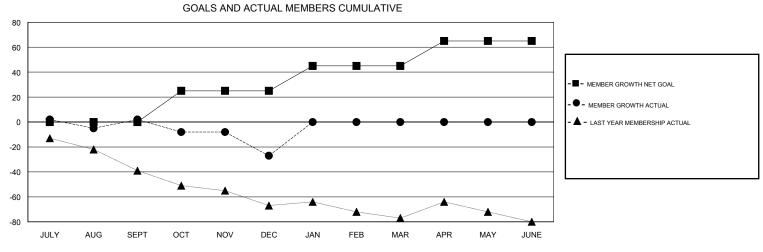

## District 201W2

Results as of: 12/31/2018

| DROPPED CLUBS: 0 |    | 28 CLUBS OF 62 ADDED 1 OR MORE<br>NEW MEMBERS | GENDER DISTRIBUTION           MALE         928 (67.59%)           FEMALE         445 (32.41%) |     |
|------------------|----|-----------------------------------------------|-----------------------------------------------------------------------------------------------|-----|
| DROPPED MEMBERS  |    |                                               | Women Percentage Fiscal Year Goal: 38%                                                        |     |
| DECEASED         | 5  | CLICK HERE FOR CUMULATIVE MEMBERSHIP DATA     | TOTAL FAMILY UNIT MEMBERS                                                                     | 249 |
| CLUB CANCELLED   | 0  |                                               | 5.000.00.00.00.00.00.00.00.00.00.00.00.0                                                      | 125 |
| OTHER            | 75 |                                               | FAMILY MEMBERS PAYING HALF 12  DUES                                                           |     |
| TOTAL            | 80 |                                               |                                                                                               |     |