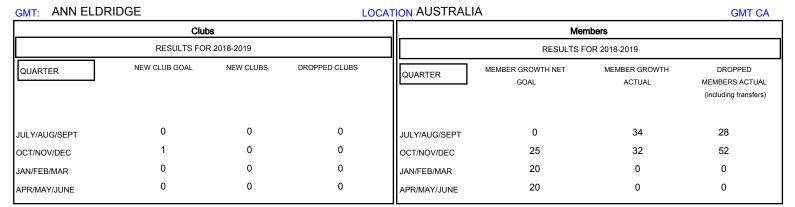

## District 201W2

Results as of: 12/31/2018

| DROPPED CLUBS: 0 |    | 28 CLUBS OF 62 ADDED 1 OR MORE<br>NEW MEMBERS | GENDER DISTRIBUTION           MALE         928 (67.59%)           FEMALE         445 (32.41%) |     |
|------------------|----|-----------------------------------------------|-----------------------------------------------------------------------------------------------|-----|
| DROPPED MEMBERS  |    |                                               | Women Percentage Fiscal Year Goal: 38%                                                        |     |
| DECEASED         | 5  | CLICK HERE FOR CUMULATIVE MEMBERSHIP DATA     | TOTAL FAMILY UNIT MEMBERS                                                                     | 249 |
| CLUB CANCELLED   | 0  |                                               | 5.000.00.00.00.00.00.00.00.00.00.00.00.0                                                      | 125 |
| OTHER            | 75 |                                               | FAMILY MEMBERS PAYING HALF 12  DUES                                                           |     |
| TOTAL            | 80 |                                               |                                                                                               |     |